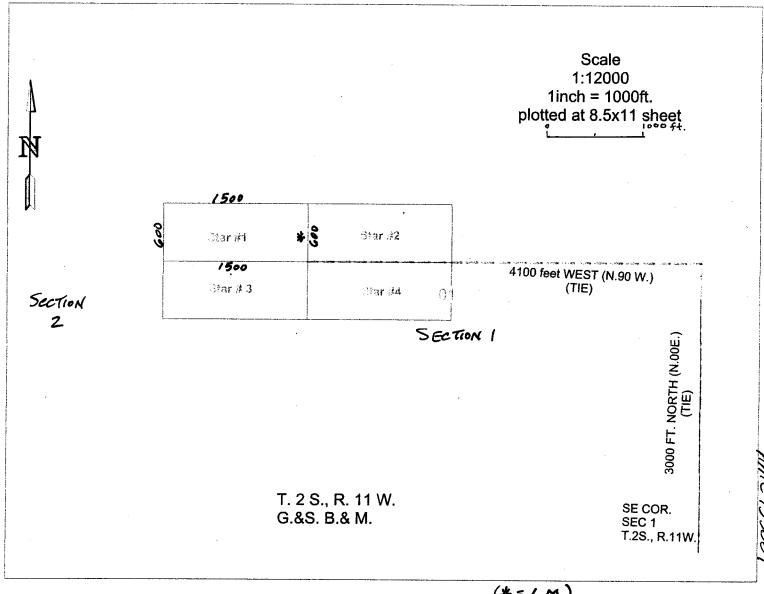

# **Amended Claim Map** Star#1 - Star #4 Claims **Tombstone Exploration Corporation**

(\*= LM)

Lode (X) Placer ()

- 1. The above map depicts the \_\_Star # / mining claim, which is located in Section(s) / £ 2 , T.2S., R.11W. G&. S. B.&M., Yuma Co. Arizona.
- 2. The type of Corner and location monuments used are 2 x 2 wood posts 5 feet in length.
- 3. The bearing & distance in degrees & feet between claims corners are depicted on the map.

# **MINING CLAIM MAP**

| Section 2             | Section 1               |                   |                           |                    |
|-----------------------|-------------------------|-------------------|---------------------------|--------------------|
|                       |                         |                   |                           |                    |
|                       | ·                       |                   |                           |                    |
|                       | Star#1 X +              | Star #2           |                           |                    |
|                       | Star #3<br><b>[28</b> ] | Star #4           |                           | Z015               |
|                       |                         | Location N        | lotice: X                 | 2015 AUG 13 P 3 34 |
|                       |                         |                   |                           |                    |
|                       | 1                       |                   |                           |                    |
| d (X) Placer ( )      |                         |                   |                           | N                  |
| 1. The above map depi | icts theStar 1          | mining            | claim, which is located i | n                  |
| Section (s)           | 1 and 2 7               | ownship 2 South _ | ,                         |                    |
|                       | . West                  |                   |                           |                    |