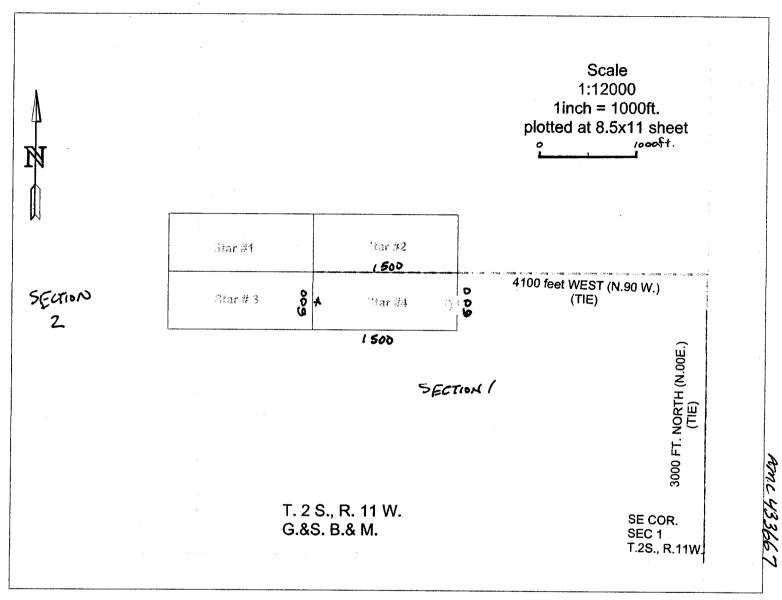

# **Amended Claim Map** Star#1 - Star #4 Claims **Tombstone Exploration Corporation**

(\*= LM)

Lode (X) Placer ()

- 1. The above map depicts the \_\_Star # / mining claim, which is located in Section(s) / £ 2 , T.2S., R.11W. G&. S. B.&M., Yuma Co. Arizona.
- 2. The type of Corner and location monuments used are 2 x 2 wood posts 5 feet in length.
- 3. The bearing & distance in degrees & feet between claims corners are depicted on the map.