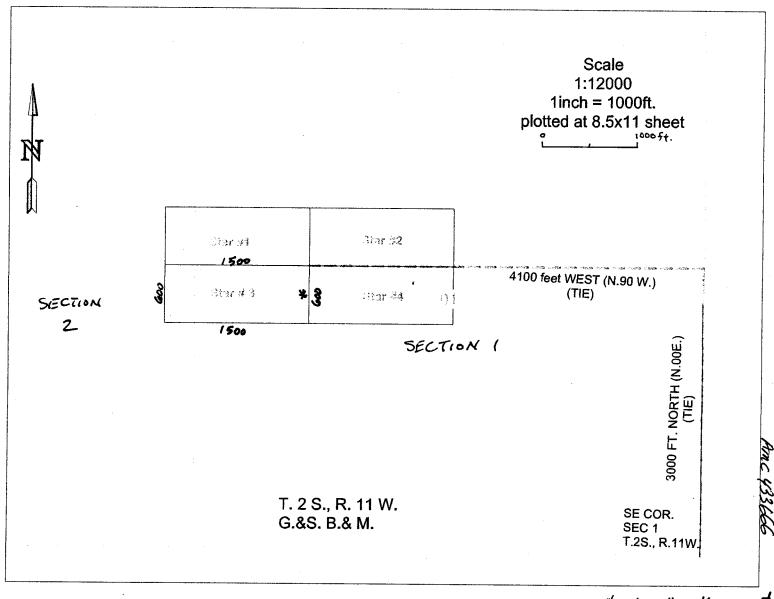

# **MINING CLAIM MAP**

| Section 2             | Section 1               |                   |                           |                    |
|-----------------------|-------------------------|-------------------|---------------------------|--------------------|
|                       |                         |                   |                           |                    |
|                       | ·                       |                   |                           |                    |
|                       | Star#1 X +              | Star #2           |                           |                    |
|                       | Star #3<br><b>[28</b> ] | Star #4           |                           | Z015               |
|                       |                         | Location N        | lotice: X                 | 2015 AUG 13 P 3 34 |
|                       |                         |                   |                           |                    |
|                       | 1                       |                   |                           |                    |
| d (X) Placer ( )      |                         |                   |                           | N                  |
| 1. The above map depi | icts theStar 1          | mining            | claim, which is located i | n                  |
| Section (s)           | 1 and 2 7               | ownship 2 South _ | ,                         |                    |
|                       | . West                  |                   |                           |                    |

- 2. The type of corner and location monuments used are 2" x 2" wood posts 5 feet high.
- 3. The bearing and distance in degrees and feet between claim corners are as depicted on the map.