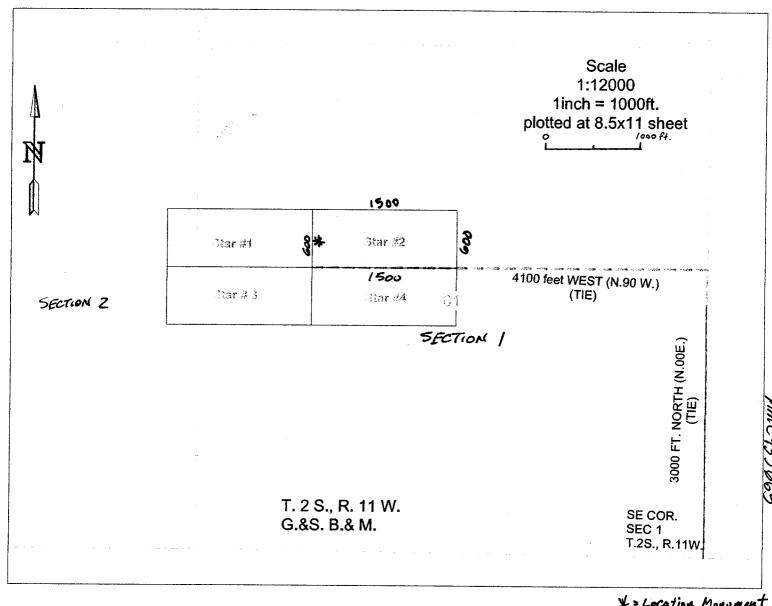

# **MINING CLAIM MAP**

| Section 2             | Section 1               |                   |                           |                    |
|-----------------------|-------------------------|-------------------|---------------------------|--------------------|
|                       |                         |                   |                           |                    |
|                       | ·                       |                   |                           |                    |
|                       | Star#1 X +              | Star #2           |                           |                    |
|                       | Star #3<br><b>[28</b> ] | Star #4           |                           | Z015               |
|                       |                         | Location N        | lotice: X                 | 2015 AUG 13 P 3 34 |
|                       |                         |                   |                           |                    |
|                       | 1                       |                   |                           |                    |
| d (X) Placer ( )      |                         |                   |                           | N                  |
| 1. The above map depi | icts theStar 1          | mining            | claim, which is located i | n                  |
| Section (s)           | 1 and 2 7               | ownship 2 South _ | ,                         |                    |
|                       | . West                  |                   |                           |                    |

- 2. The type of corner and location monuments used are 2" x 2" wood posts 5 feet high.
- 3. The bearing and distance in degrees and feet between claim corners are as depicted on the map.